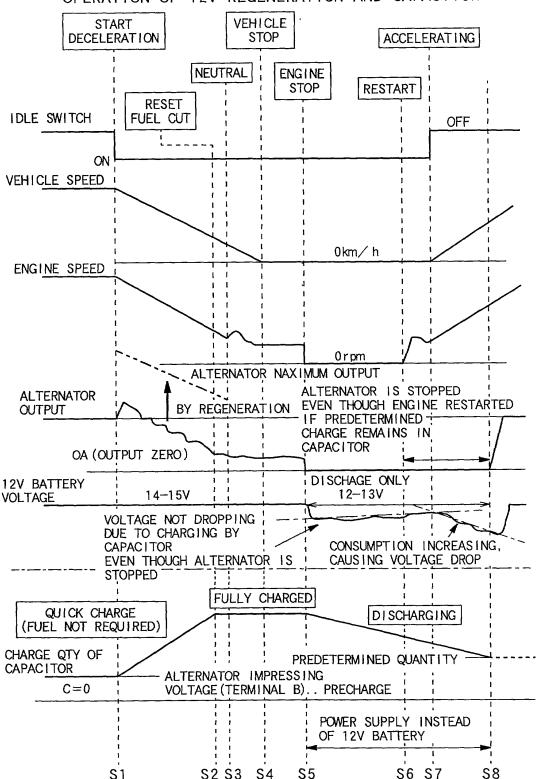

Serial No.: Unknown Docket No.: Saigoh C289

2/8

FIG.2
OPERATION OF 12V REGENERATION AND CAPACITOR

Serial No.: Unknown Docket No.: Saigoh C289

4/8